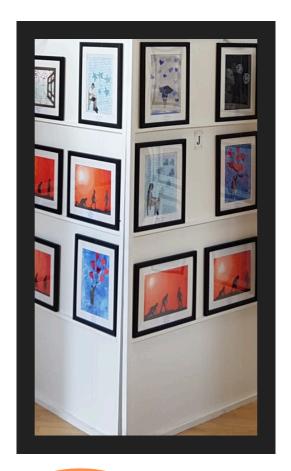

# Art Exhibition

Here is your opportunity to spend some time admiring the wonderful artwork of the children of Weaver Primary School. Each class has studied an artist and the children have worked in the style of that artist. What a perfect way to celebrate their creative talents! You will also have the opportunity to purchase your child's original artwork (and prints should you wish.) A perfect gift for Mothers Day or Easter, with the benefit of raising money for the WSA.

#### **Featured Artists:**

- Reception Class Year 3
- Year 1
- Year 4
- Year 2
- Year 5
- Year 6

Original framed artwork can be purchased at £11

Additional framed prints are available to order.

All purchases will be ready to collect from school in time for Mother's Day.