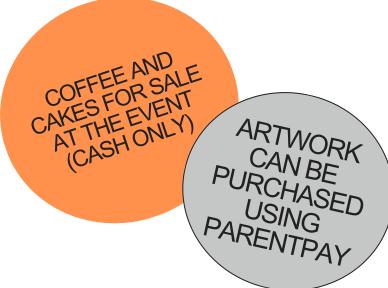

#### **Featured Artists:**

- Reception Class Year 3
- Year 1
- Year 4
- Year 2
- Year 5
- Year 6

Original framed artwork can be purchased at £11

Additional framed prints are available to order.

All purchases will be ready to collect from school in time for Mother's Day.